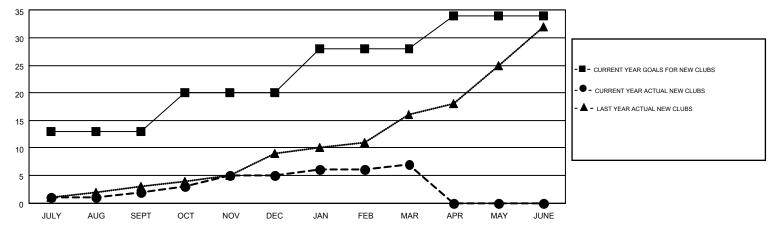

## Multiple District 2

GMT: HAL GRIFFIN

LOCATION: TEXAS

GMT CA 1

| Clubs         |                  |                   |                  |                  | Members               |                    |                                        |                    |                  |  |
|---------------|------------------|-------------------|------------------|------------------|-----------------------|--------------------|----------------------------------------|--------------------|------------------|--|
|               | RESUL            | LTS FOR 2015-2016 |                  |                  | RESULTS FOR 2015-2016 |                    |                                        |                    |                  |  |
| QUARTER       | NEW CLUB<br>GOAL | NEW CLUBS         | DROPPED<br>CLUBS | NET<br>GAIN/LOSS | QUARTER               | NEW MEMBER<br>GOAL | CHARTER AND<br>NEW<br>MEMBERS<br>ADDED | DROPPED<br>MEMBERS | NET<br>GAIN/LOSS |  |
| JULY/AUG/SEPT | 13               | 2                 | 4                | -2               | JULY/AUG/SEPT         | 212                | 974                                    | 1,284              | -310             |  |
| OCT/NOV/DEC   | 7                | 3                 | 17               | -14              | OCT/NOV/DEC           | 289                | 824                                    | 1,237              | -413             |  |
| JAN/FEB/MAR   | 8                | 2                 | 5                | -3               | JAN/FEB/MAR           | 441                | 961                                    | 1,115              | -154             |  |
| APR/MAY/JUNE  | 6                | 0                 | 0                | 0                | APR/MAY/JUNE          | 325                | 0                                      | 0                  | 0                |  |

## GOALS AND ACTUAL NEW CLUBS CUMULATIVE