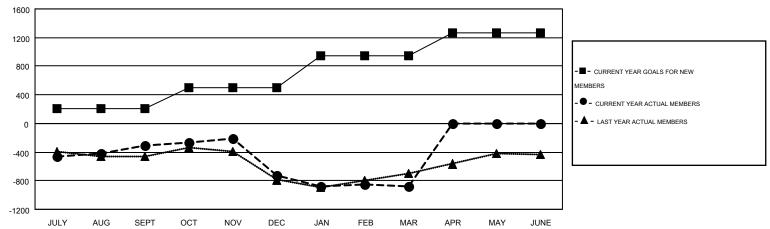

## Multiple District 2

GMT: HAL GRIFFIN

LOCATION: TEXAS

GMT CA 1

| Clubs         |                  |                   |                  |                  | Members               |                    |                                        |                    |                  |  |
|---------------|------------------|-------------------|------------------|------------------|-----------------------|--------------------|----------------------------------------|--------------------|------------------|--|
|               | RESUL            | LTS FOR 2015-2016 |                  |                  | RESULTS FOR 2015-2016 |                    |                                        |                    |                  |  |
| QUARTER       | NEW CLUB<br>GOAL | NEW CLUBS         | DROPPED<br>CLUBS | NET<br>GAIN/LOSS | QUARTER               | NEW MEMBER<br>GOAL | CHARTER AND<br>NEW<br>MEMBERS<br>ADDED | DROPPED<br>MEMBERS | NET<br>GAIN/LOSS |  |
| JULY/AUG/SEPT | 13               | 2                 | 4                | -2               | JULY/AUG/SEPT         | 212                | 974                                    | 1,284              | -310             |  |
| OCT/NOV/DEC   | 7                | 3                 | 17               | -14              | OCT/NOV/DEC           | 289                | 824                                    | 1,237              | -413             |  |
| JAN/FEB/MAR   | 8                | 2                 | 5                | -3               | JAN/FEB/MAR           | 441                | 961                                    | 1,115              | -154             |  |
| APR/MAY/JUNE  | 6                | 0                 | 0                | 0                | APR/MAY/JUNE          | 325                | 0                                      | 0                  | 0                |  |

## GOALS AND ACTUAL MEMBERS CUMULATIVE

| DROPPED CLUBS: 26  DROPPED MEMBERS  |                              | 567 CLUBS OF 902 ADDED 1 OR MORE<br>NEW MEMBERS | GENDER DISTRIBUTION           MALE         17,135 (66.78%)           FEMALE         8,524 (33.22%) |   |                         |
|-------------------------------------|------------------------------|-------------------------------------------------|----------------------------------------------------------------------------------------------------|---|-------------------------|
| DECEASED CLUB CANCELLED OTHER TOTAL | 224<br>286<br>3,121<br>3,631 | CLICK HERE FOR HEALTH ASSESSMENT DATA           | FAMILY UNIT MEMBERS HEAD OF HOUSEHOLD NON-HEAD OF HOUSEHOLD                                        | ) | 3,810<br>1,868<br>1,942 |